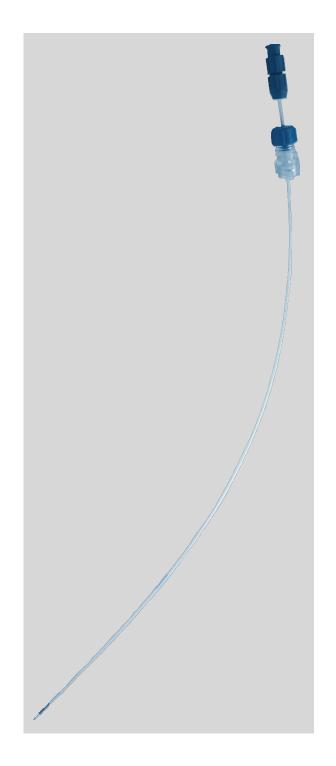

# 6 Ch/Fr flexible and strong body

- Compatible with flexible and rigid cystoscopes
- Allows to perform in any part of the bladder without kinking

6 Ch/Fr (1,7mm) flexible and strong body

injection

Can be locked

Designed with urologists

to facilitate bladder wall