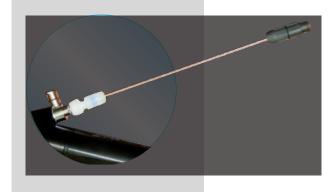

#### Locking

The Touhy-Borst connector allows to lock the needle to the cystoscope working channel

- Facilitates the puncture
- Facilitates needle rotation