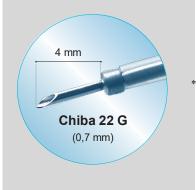

#### 4mm tip

#### WITH PROTECTION CAP

- Injection inside the bladder muscle
- The protection cap avoids damaging the working channel of the cystoscope during needle insertion\*

Please remove the protection cap before inserting the cystoscope in the urethra - see IFUs

4 mm tip Chiba 22 G
with protection cap